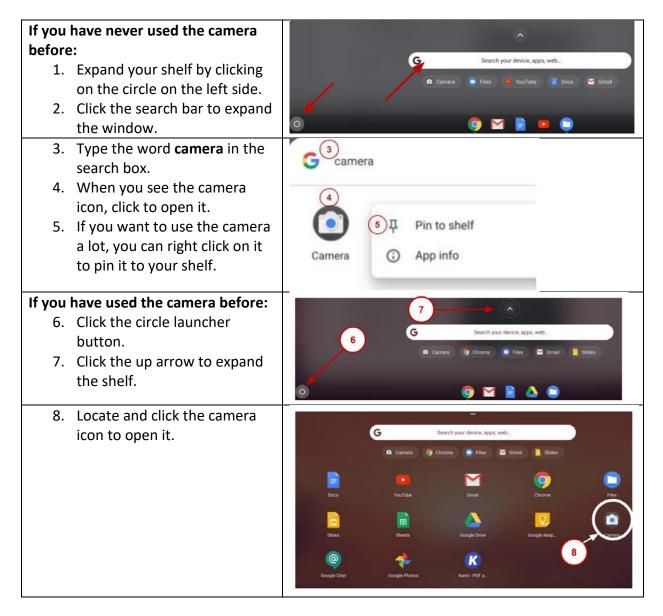

## How can I use the camera on the Chromebook?

Description: In a few steps you can locate and use the camera to take photos and video.

| <ol> <li>9. On the right, select the type<br/>of media you want: video,<br/>normal photo, square photo.</li> <li>10. Click the solid circle to take a<br/>picture or start a video.</li> </ol> | <ul> <li>●</li> <li>●</li></ul> | 10<br>Video<br>9<br>Video<br>Square |
|------------------------------------------------------------------------------------------------------------------------------------------------------------------------------------------------|-------------------------------------------------------------------------------------------------------------------------------------------------------------------------------------------------------------------------------------------------------------------------------------------------------------------------------------------------------------------------------------------------------------------------------------------------------------------------------------------------------------------------------------------------------------------------------------------------------------------------------------------------------------------------------------------------------------------------------------------------------------------------------------------------------------------------------------------------------------------------------------------------------------------------------------------------------------------------------------------------------------------------------------------------------------------------------------------------------------------------------------------------------------------------------------------------------------------------------------------------------------------------------------------------------------------------------------------------------------------------------------------------------------------------------------------------------------------------------------------------------------------------------------------------------------------|-------------------------------------|
| <ul> <li>11. On the bottom left turn on/off any of these features:</li> <li>12. Click the gear to modify settings.</li> </ul>                                                                  |                                                                                                                                                                                                                                                                                                                                                                                                                                                                                                                                                                                                                                                                                                                                                                                                                                                                                                                                                                                                                                                                                                                                                                                                                                                                                                                                                                                                                                                                                                                                                                   | L L X<br>Video<br>Photo<br>Square   |
| <ul> <li>13. Choose the type of grid you want.</li> <li>14. Choose the length of time for the automatic timer.</li> </ul>                                                                      | <ul> <li>← Settings</li> <li></li></ul>                                                                                                                                                                                                                                                                                                                                                                                                                                                                                                                                                                                                                                                                                                                                                                                                                                                                                                                                                                                                                                                                                                                                                                                                                                                                                                                                                                                                                                                                                                                           |                                     |